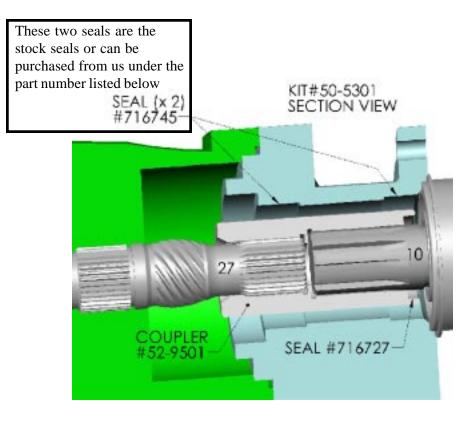

#### **KIT CONSISTS OF:**

| No. | Qty | Part No. | Description                                       |
|-----|-----|----------|---------------------------------------------------|
| 1.  | 1   | 52-9501  | 27 SPLINE TH350 x 10 SPLINE NP205 ADAPTER COUPLER |
| 2.  | 1   | 716727   | SEAL                                              |

#### **INSTALLATION INSTRUCTIONS:**

This coupler shaft fits into the stock GM TH350 to NP205 adapter housing or can also be used with our 50-5302 adapter housing. It is designed to couple the 4WD TH350 transmission output shaft to a NP205 that was previously coupled to a SM465 transmission 10 spline. The seal is installed into the coupler with the spring side exposed towards the transfer case.