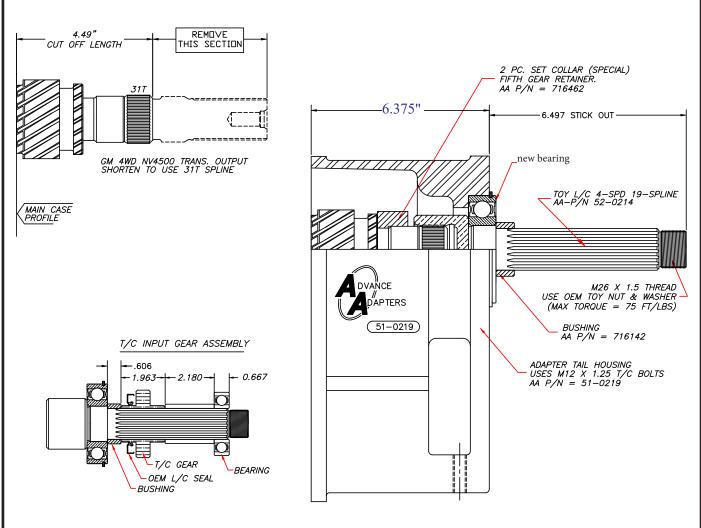

# NEW VENTURE 4500 GM 5 SPEED TO TOYOTA L/C 19 SPLINE

| KIT CONSISTS OF: |      |          |                                     |                                                                                                                                                                                                                                                                                                                                                                                                                                                                                                                                                                                                                                                                                                                                                                                                                                                                                                                                                                                                                                                                                                                                                                                                                                                                                                                                                                                                                                                                                                                                                                                                                                                                                                                                                                                                                                                                                                                                                                                                                                                                                                                                |
|------------------|------|----------|-------------------------------------|--------------------------------------------------------------------------------------------------------------------------------------------------------------------------------------------------------------------------------------------------------------------------------------------------------------------------------------------------------------------------------------------------------------------------------------------------------------------------------------------------------------------------------------------------------------------------------------------------------------------------------------------------------------------------------------------------------------------------------------------------------------------------------------------------------------------------------------------------------------------------------------------------------------------------------------------------------------------------------------------------------------------------------------------------------------------------------------------------------------------------------------------------------------------------------------------------------------------------------------------------------------------------------------------------------------------------------------------------------------------------------------------------------------------------------------------------------------------------------------------------------------------------------------------------------------------------------------------------------------------------------------------------------------------------------------------------------------------------------------------------------------------------------------------------------------------------------------------------------------------------------------------------------------------------------------------------------------------------------------------------------------------------------------------------------------------------------------------------------------------------------|
| <u>No.</u>       | Qty. | Part No. | Description                         |                                                                                                                                                                                                                                                                                                                                                                                                                                                                                                                                                                                                                                                                                                                                                                                                                                                                                                                                                                                                                                                                                                                                                                                                                                                                                                                                                                                                                                                                                                                                                                                                                                                                                                                                                                                                                                                                                                                                                                                                                                                                                                                                |
| 1.               | 1    | 51-0224  | ADAPTER CASTING 6.375" LONG         |                                                                                                                                                                                                                                                                                                                                                                                                                                                                                                                                                                                                                                                                                                                                                                                                                                                                                                                                                                                                                                                                                                                                                                                                                                                                                                                                                                                                                                                                                                                                                                                                                                                                                                                                                                                                                                                                                                                                                                                                                                                                                                                                |
| 2.               | 1    | 52-0214A | 19 SPLINE SPUD SHAFT (31T INTERNAL) |                                                                                                                                                                                                                                                                                                                                                                                                                                                                                                                                                                                                                                                                                                                                                                                                                                                                                                                                                                                                                                                                                                                                                                                                                                                                                                                                                                                                                                                                                                                                                                                                                                                                                                                                                                                                                                                                                                                                                                                                                                                                                                                                |
| 3.               | 2    | 715539-1 | SHIFT SPACER                        |                                                                                                                                                                                                                                                                                                                                                                                                                                                                                                                                                                                                                                                                                                                                                                                                                                                                                                                                                                                                                                                                                                                                                                                                                                                                                                                                                                                                                                                                                                                                                                                                                                                                                                                                                                                                                                                                                                                                                                                                                                                                                                                                |
| 4.               | 1    | 715539-2 | SHIFT BRACKET FJ60                  |                                                                                                                                                                                                                                                                                                                                                                                                                                                                                                                                                                                                                                                                                                                                                                                                                                                                                                                                                                                                                                                                                                                                                                                                                                                                                                                                                                                                                                                                                                                                                                                                                                                                                                                                                                                                                                                                                                                                                                                                                                                                                                                                |
| 5.               | 1    | 716142   | SPECIAL BUSHING                     |                                                                                                                                                                                                                                                                                                                                                                                                                                                                                                                                                                                                                                                                                                                                                                                                                                                                                                                                                                                                                                                                                                                                                                                                                                                                                                                                                                                                                                                                                                                                                                                                                                                                                                                                                                                                                                                                                                                                                                                                                                                                                                                                |
| 6.               | 1    | 716247   | BEARING RETAINER FOR 716310         |                                                                                                                                                                                                                                                                                                                                                                                                                                                                                                                                                                                                                                                                                                                                                                                                                                                                                                                                                                                                                                                                                                                                                                                                                                                                                                                                                                                                                                                                                                                                                                                                                                                                                                                                                                                                                                                                                                                                                                                                                                                                                                                                |
| 7.               | 1    | 716317   | BEARING                             | 1 · · ·                                                                                                                                                                                                                                                                                                                                                                                                                                                                                                                                                                                                                                                                                                                                                                                                                                                                                                                                                                                                                                                                                                                                                                                                                                                                                                                                                                                                                                                                                                                                                                                                                                                                                                                                                                                                                                                                                                                                                                                                                                                                                                                        |
| 8.               | 1    | 716321   | SPECIAL SNAP RING                   |                                                                                                                                                                                                                                                                                                                                                                                                                                                                                                                                                                                                                                                                                                                                                                                                                                                                                                                                                                                                                                                                                                                                                                                                                                                                                                                                                                                                                                                                                                                                                                                                                                                                                                                                                                                                                                                                                                                                                                                                                                                                                                                                |
| 9.               | 1    | 716462   | SET COLLAR                          |                                                                                                                                                                                                                                                                                                                                                                                                                                                                                                                                                                                                                                                                                                                                                                                                                                                                                                                                                                                                                                                                                                                                                                                                                                                                                                                                                                                                                                                                                                                                                                                                                                                                                                                                                                                                                                                                                                                                                                                                                                                                                                                                |
| 10.              | 1    | 716571   | T/C GASKET FJ60                     |                                                                                                                                                                                                                                                                                                                                                                                                                                                                                                                                                                                                                                                                                                                                                                                                                                                                                                                                                                                                                                                                                                                                                                                                                                                                                                                                                                                                                                                                                                                                                                                                                                                                                                                                                                                                                                                                                                                                                                                                                                                                                                                                |
| 11.              | 1    | 716758   | DAUL LIP SEAL                       |                                                                                                                                                                                                                                                                                                                                                                                                                                                                                                                                                                                                                                                                                                                                                                                                                                                                                                                                                                                                                                                                                                                                                                                                                                                                                                                                                                                                                                                                                                                                                                                                                                                                                                                                                                                                                                                                                                                                                                                                                                                                                                                                |
| 12.              | 8    | 720046   | S.H.C.S. 10mm 1.5 THR x 40mm        |                                                                                                                                                                                                                                                                                                                                                                                                                                                                                                                                                                                                                                                                                                                                                                                                                                                                                                                                                                                                                                                                                                                                                                                                                                                                                                                                                                                                                                                                                                                                                                                                                                                                                                                                                                                                                                                                                                                                                                                                                                                                                                                                |
| 13.              | 2    | 723704   | LOCK WASHER 3/8" PLT                |                                                                                                                                                                                                                                                                                                                                                                                                                                                                                                                                                                                                                                                                                                                                                                                                                                                                                                                                                                                                                                                                                                                                                                                                                                                                                                                                                                                                                                                                                                                                                                                                                                                                                                                                                                                                                                                                                                                                                                                                                                                                                                                                |
| 14.              | 2    | 723739   | 3/8"-16 x 7/8" H.H.C.S.             |                                                                                                                                                                                                                                                                                                                                                                                                                                                                                                                                                                                                                                                                                                                                                                                                                                                                                                                                                                                                                                                                                                                                                                                                                                                                                                                                                                                                                                                                                                                                                                                                                                                                                                                                                                                                                                                                                                                                                                                                                                                                                                                                |
| 15.              | 7    | 724303   | 7/16" LOCKWASHERS                   | Control of the second s |
| 16.              | 3    | 724311   | 7/16"-14 x 3-1/2" H.H.C.S.          |                                                                                                                                                                                                                                                                                                                                                                                                                                                                                                                                                                                                                                                                                                                                                                                                                                                                                                                                                                                                                                                                                                                                                                                                                                                                                                                                                                                                                                                                                                                                                                                                                                                                                                                                                                                                                                                                                                                                                                                                                                                                                                                                |
| 17.              | 4    | 724349   | 7/16"-14 x 1-1/2" H.H.C.S.          |                                                                                                                                                                                                                                                                                                                                                                                                                                                                                                                                                                                                                                                                                                                                                                                                                                                                                                                                                                                                                                                                                                                                                                                                                                                                                                                                                                                                                                                                                                                                                                                                                                                                                                                                                                                                                                                                                                                                                                                                                                                                                                                                |
| 18.              | 1    | 724351   | SET SCREW, 7/16"-14 x 1/2"          |                                                                                                                                                                                                                                                                                                                                                                                                                                                                                                                                                                                                                                                                                                                                                                                                                                                                                                                                                                                                                                                                                                                                                                                                                                                                                                                                                                                                                                                                                                                                                                                                                                                                                                                                                                                                                                                                                                                                                                                                                                                                                                                                |

### NOTE:

This adapter kit has an overall transmission assembled length of 18.250". This transmission kit must be used with a 4WD GM transmission.

P/N 724351 must be installed (using silicone) into the casting as shown. This set screw will prevent fluid from leaking out of the casting.

### **INSTALLATION NOTES:**

- 1. This adapter is designed for exclusive use of the 4WD General Motors version of the New Venture Model 4500 transmission. You must use this transmission due to the length and spline size of the output shaft. The shaft must be shortened to the 4.498" cutoff length. In order to cut the shaft off, you will need to remove the tailhousing. The shaft can be cutoff using and abrasive cutoff saw or a skill saw equipped with a special metal cutting blade. Be sure to use safety glasses during this procedure. You must remove the harmonic balancer and install the 2 piece set collar.
- The assembly of the adapter plate to the transfer case should be very much like the originally transmission that is being replaced. The stock transfer case lock nut is retained to hold the two gears in position. The stock Toyota nut is P/N 90179-26004.
- 3. The alignment between the new adapter plate and transfer case must be performed by the new bearing that has been included with the adapter. This bearing will have the external snap ring on the outside of the adapter similar to the original transmission.
- 4. When using this transmission assembly with a 6 cylinder Toyota engine, you may need to modify the gas tank area on 1979 and newer vehicles. It would be advisable that your vehicle be equipped with a suspension lift. 1980 to 1985 vehicles require a custom crossmember to be made for the new transmission assembly. On 1986 & newer vehicles, the original crossmember can be modified.
- 5. The transfer case shift controls will need to be modified for use with the new transmission. In order to have clearance for the gas tank area, special shifter modifications may be necessary. A new bracket has been included that will allow the original 4 speed transfer case pivot stud to be relocated on the passenger side of the new transmission. Be sure to assemble this prior to positioning into the vehicle. Slight modifications may be necessary.

### NOTE:

This casting is used for both the early and late Land Cruiser transfer cases. When bolting your transfer case to the new adapter, you will find one hole on the casting that is not used. We recommend using a dab of RTV Blue Silicone to plug this hole.