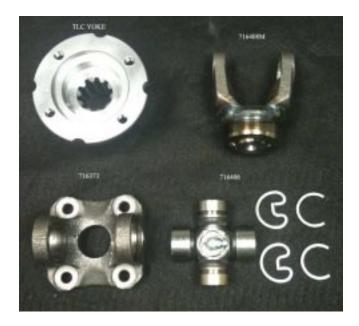

## KIT CONSISTS OF:

| No. | Qty | Part No. | Description                          |
|-----|-----|----------|--------------------------------------|
| 1.  | 1   | 716377   | MODIFIED L/C YOKE                    |
| 2.  | 1   | 716406   | BEARING CROSS                        |
| 3.  | 1   | 716373   | FLANGE YOKE (MATES TO TLC YK)        |
| 4.  | 1   | 716408M  | YOKE-TOY L/C SMALL FRT DS CONVERSION |
| 5.  | 4   | 723107   | S.H.C.S. 5/16-24 X 3/4 LG            |