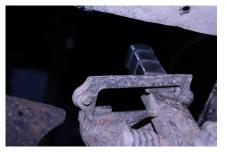

The installation of the 715545 bracket requires you to remove the stock shifter handle. From the applications we have done, this usually means that the bushing between the handle and the shifter gets destroyed. That along with the now worn shift knob (shown above) led us to offer a new handle assembly.

The stock shifter will need the four edges chamfered since the new handle with the tube fitting over this section has radius corners. Grind the edges and then test fit until the handle slides all the way on. The handle is a exact fit with no bushings, just a set screw to lock in place. The handle comes with a new shifter knob that is laser etched with the NP231 shift pattern.