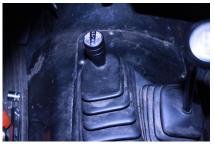

The stock shifter will need the four edges chamfered since the new handle with the tube fitting over this section has radius corners. Grind the edges and then test fit until the handle slides all the way on. The handle is a exact fit with no bushings, just a set screw to lock in place. The handle comes with a new shifter knob that is laser etched with the NP231 shift pattern.