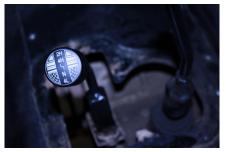

The installation of the 715545 bracket requires you to remove the stock shifter handle. From the applications we have done, this usually means that the bushing between the handle and the shifter gets destroyed. That along with the now worn shift knob (shown above) led us to offer a new handle assembly.