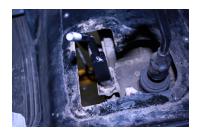

The installation of the 715545 bracket requires you to remove the stock shifter handle. From the applications we have done, this usually means that the bushing between the handle and the shifter gets destroyed. That along with the now worn shift knob (shown above) led us to offer a new handle assembly.

The stock shifter will need the four edges chamfered since the new handle with the tube fitting over this section has radius corners. Grind the edges and then test fit until the handle slides all the way on. The handle is a exact fit with no bushings, just a set screw to lock in place. The handle comes with a new shifter knob that is laser etched with the NP231 shift pattern.