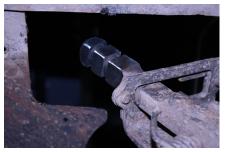

The installation of the 715545 bracket requires you to remove the stock shifter handle. From the applications we have done, this usually means that the bushing between the handle and the shifter gets destroyed. That along with the now worn shift knob (shown above) led us to offer a new handle assembly.

The stock shifter will need the four edges chamfered since the new handle with the tube fitting over this section has radius corners. Grind the edges and then test fit until the handle slides all the way on. The handle is a exact fit with no bushings, just a set screw to lock in place. The handle comes with a new shifter knob that is laser etched with the NP231 shift pattern.