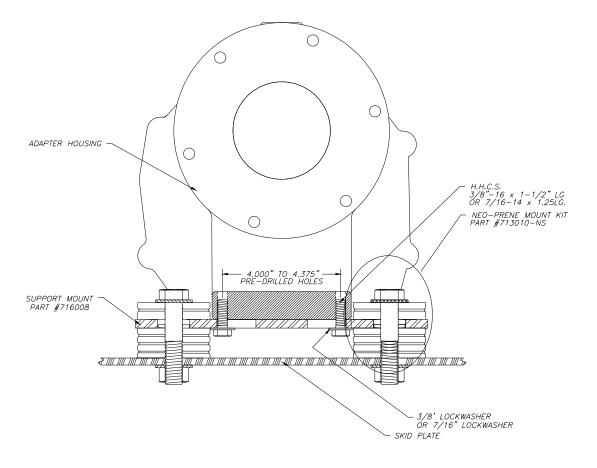

## **NEW NEO-PRENE MOUNT KIT**

## KIT CONSISTS OF:

| No. | Qty | Part No. | Description            |
|-----|-----|----------|------------------------|
| 1.  | 2   | 716660   | DAYSTAR LARGE MOUNT    |
| 2.  | 2   | 716661   | DAYSTAR SMALL MOUNT    |
| 3.  | 2   | 716662   | DAYSTARBOLTSLEEVE      |
| 4.  | 1   | 713010-B | BOLTPACK FOR 713010-NS |

kit includes: 4-716663

2-726202

2-726207

2-726208

**SPECIAL NOTE:** The components packaged in this kit have been assembled and machined for specific type of conversions. Modifications to any of the components will void any possible warranty or return privileges. If you do not fully understand modifications or changes that will be required to complete your conversion, we strongly recommend that you contact our sales department for more information. This instruction sheet is only to be used for the assembly of Advance Adapter components. We recommend that a service manual pertaining to your vehicle be obtained for specific torque values, wiring diagrams and other related equipment. These manuals are normally available at automotive dealerships and parts stores.