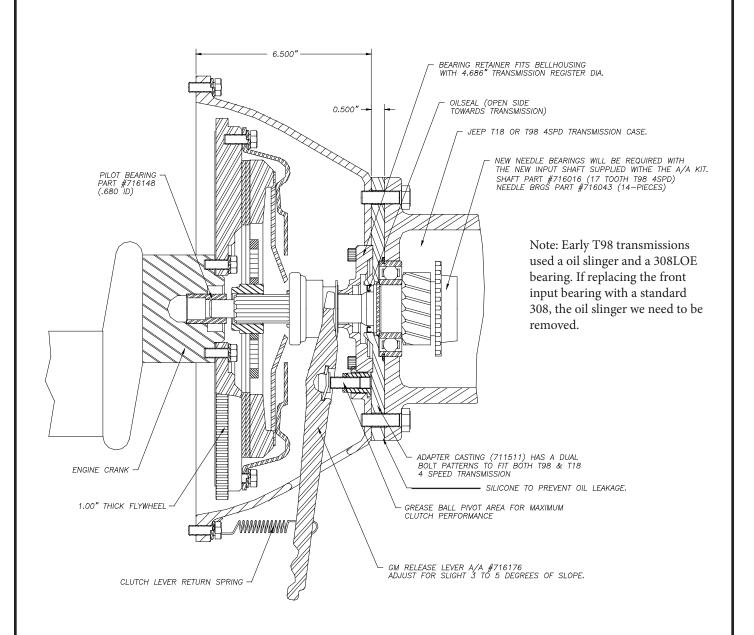

## **INSTALLATION INSTRUCTIONS:**

When converting this Jeep 4 speed transmission, you must change the transmission input shaft to the new style that has been furnished in this kit.

This kit is designed for a T98 transmission. The kit includes a new T18 input shaft tht must be installed into the T98 transmission and we have included a special needle bearing to fit to the T98 main output shaft. The T98 transmission also used two sizes of shifter synchronizer rings. If the transmission you have has a synchronizer ring that is too large, you will then be required to purchase P/N T87-D14 from your Border Auto Parts 619-461-0171.

- 1. Install new shaft with needle bearings.
- 2. Install pilot bushing into the engine crank shaft.
- 3. Elongate the top two holes in the transmission case to match the top two holes in the adapter plate.
- 4. Bolt the bearing retainer to the adapter plate using the 4 bolts supplied.
- 5. Install the new oil seal with the open side towards the transmission.
- 6. Place the adapter plate to the bellhousing. Apply RTV silicone on the adapter plate and then index the transmission into the adapter. New bolts have been provided to go through both the transmission and adapter plate and thread into the new bellhousing.
- 7. The following parts will be necessary:

Clutch Release Bearing Clutch Release Lever Pressure Plate Clutch Disc with 1-1/16"-10 spline Flywheel Bellhousing with small index diameter of 4.686"

SPECIAL NOTE: The components packaged in this kit have been assembled and machined for specific type of conversions. Modifications to any of the components will void any possible warranty or return privileges. If you do not fully understand modifications or changes that will be required to complete your conversion, we strongly recommend that you contact our sales department for more information. This instruction sheet is only to be used for the assembly of Advance Adapter components. We recommend that a service manual pertaining to your vehicle be obtained for specific torque values, wiring diagrams and other related equipment. These manuals are normally available at automotive dealerships and parts stores.

## JEEP T98 4 SPEED TRANSMISSION **CHEVY & BUICK ENGINES**

The components packaged in this kit have been assembled and machined for specific type of conversions. Modifications to any of the components will void any possible warranty or return privileges. If you do not fully understand modifications or changes that will be required to complete your conversion, we strongly recommend that you contact our sales department for more information. This instruction sheet is only to be used for the assembly of Ádvance Adapter components. We recommend that a service manual pertaining to your vehicle be obtained for specific torque values, wiring diagrams and other related equipment. These manuals are normally available at automotive dealerships and parts stores.