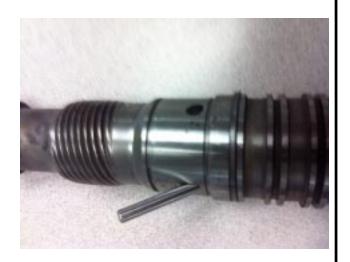

## AOD TO AODE OUTPUT SHAFT KIT

## KIT CONSISTS OF:

| No. | Qty | Part No. | Description      |
|-----|-----|----------|------------------|
| 1.  | 1   | 716057A  | SLEEVE FOR SHAFT |
| 2.  | 1   | 716057B  | PLUGPIN          |
| 3.  | 1   | 716057C  | SNAPRING         |