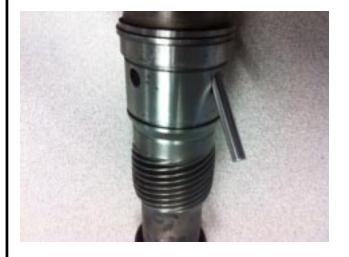

## AOD TO AODE OUTPUT SHAFT KIT

## KIT CONSISTS OF:

| No. | Qty | Part No. | Description      |
|-----|-----|----------|------------------|
| 1.  | 1   | 716057A  | SLEEVE FOR SHAFT |
| 2.  | 1   | 716057B  | PLUGPIN          |
| 3.  | 1   | 716057C  | SNAPRING         |